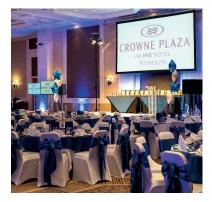

## **CROWNE PLAZA PLYMOUTH CROWNE PLAZA**<sup>®</sup> Meetings & Events Fact Sheet

The hotel offers 6 fully equipped meeting spaces for up to 500 guests, with a dedicated Crowne Plaza Meetings Director on-site and a variety of food and drink options to suit your requirements.