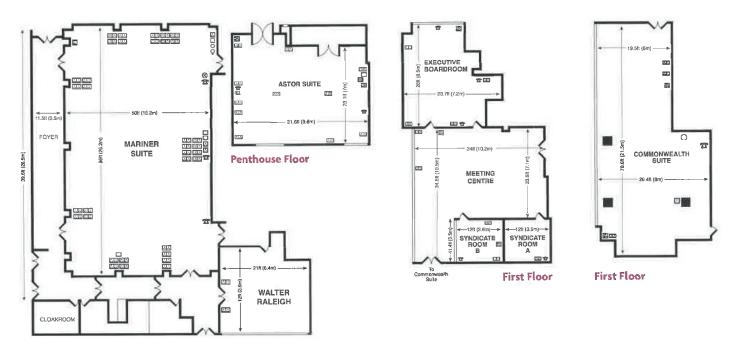

|                      | Dimensions    | Classroom | Theatre    | Boardroom | Cabaret   | Reception | Banqueting |
|----------------------|---------------|-----------|------------|-----------|-----------|-----------|------------|
| GROUND               | LxWxH (m)     |           |            |           |           |           |            |
| Mariner Suite        | 26.2x15.2x5.1 | 260 (200) | 450 (350)  | 60        | 240 (200) | 500       | 380        |
| Walter Raleigh Suite | 6.4x3.6x2.4   | 20        | 30         | 20        | 18        | 120       | N/A        |
| FIRST FLOOR          |               |           |            |           |           |           |            |
| Commonwealth Suite   | 21.5x8x2.4    | 60<br>N/A | 120<br>N/A | 35        | 72<br>N/A | 130       | 90         |
| Executive Boardroom  | 8.5x7.2x2.4   | N/A       | N/A        | 18        | N/A       | N/A       | N/A        |
| Syndicate Room A     | 3.5x3.6x2.4   | N/A       | N/A        | 6         | N/A       | N/A       | N/A        |
| Syndicate Room B     | 3.5x3.6x2.4   | N/A       | N/A        | 6         | N/A       | N/A       | N/A        |
| PENTHOUSE<br>FLOOR   |               |           |            |           |           |           |            |
| Astor Suite          | 7x9.6x2.4     | 20        | 40         | 24        | 32        | 45        | 40         |

**Ground Floor** 

Key

Double 13 amp socket Telephone point TV aerial G ISDN socket Fax White-board Pillar
Screen Opublic address speaker Opimmer Air-conditioning controls Q Light controls 3 Phase electricity supply