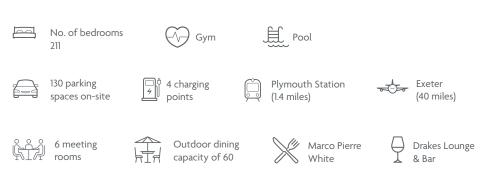

## **CROWNE PLAZA PLYMOUTH CROWNE PLAZA**<sup>®</sup> Meetings & Events Fact Sheet

The hotel offers 6 fully equipped meeting spaces for up to 500 guests, with a dedicated Crowne Plaza Meetings Director on-site and a variety of food and drink options to suit your requirements.









|                      | Dimensions    | Classroom | Theatre    | Boardroom | Cabaret   | Reception | Banqueting |
|----------------------|---------------|-----------|------------|-----------|-----------|-----------|------------|
| GROUND               | LxWxH (m)     |           |            |           |           |           |            |
| Mariner Suite        | 26.2x15.2x5.1 | 260 (200) | 450 (350)  | 60        | 240 (200) | 500       | 380        |
| Walter Raleigh Suite | 6.4x3.6x2.4   | 20        | 30         | 20        | 18        | 120       | N/A        |
| FIRST FLOOR          |               |           |            |           |           |           |            |
| Commonwealth Suite   | 21.5x8x2.4    | 60<br>N/A | 120<br>N/A | 35        | 72<br>N/A | 130       | 90