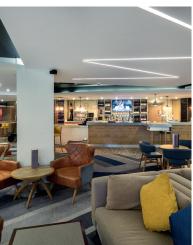

## **CROWNE PLAZA PLYMOUTH CROWNE PLAZA**<sup>®</sup> Meetings & Events Fact Sheet

The hotel offers 6 fully equipped meeting spaces for up to 500 guests, with a dedicated Crowne Plaza Meetings Director on-site and a variety of food and drink options to suit your requirements.