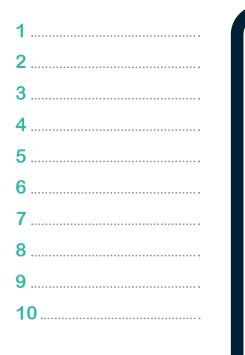

Follow the map to find the locations of **10 carnival and mythical beast characters on posters in shop windows**. Write down the 10 characters you find next to the numbers here and then take your completed form to Daamn Good Bakes – number 10 to collect your free sweets.