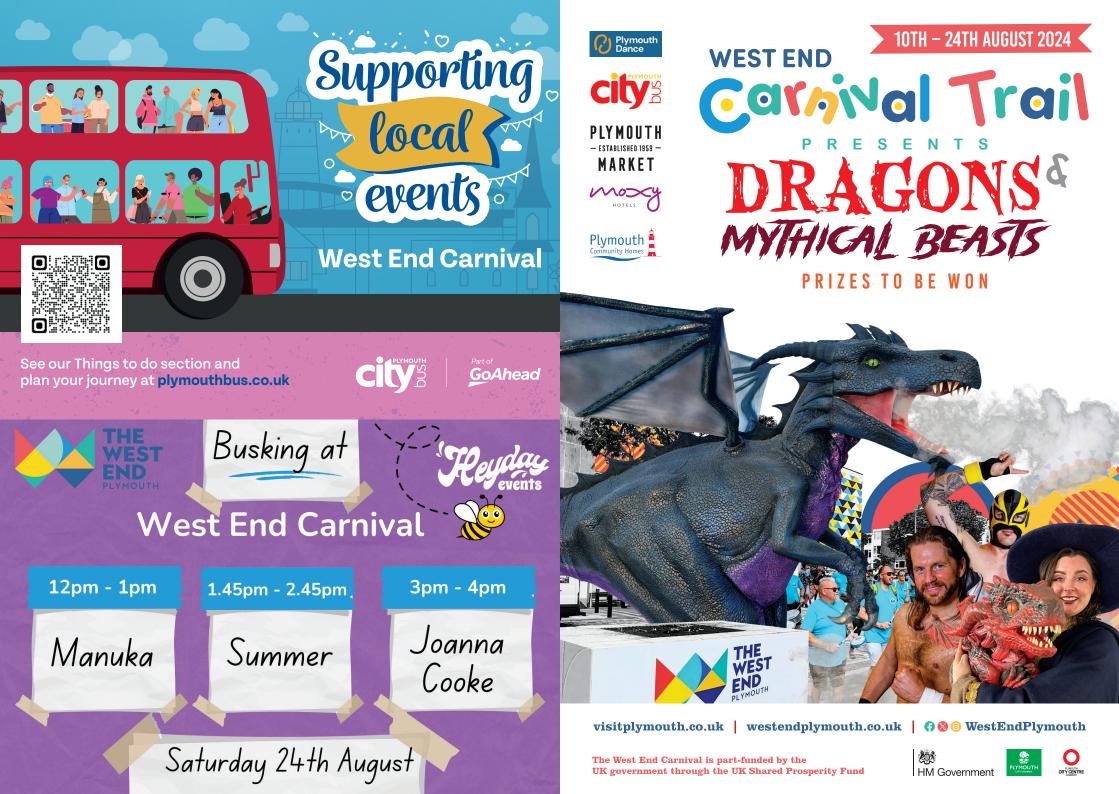

## WESTEND CONNOL DRAGONS TOIL MYTHICAL BEASTS

Join in with our Carnival Trail around the West End as part of our West End Carnival event and collect some sweet treats to enjoy once you've found them all.

Submit your completed entry by 31st August to **www.visitplymouth.co.uk**/ wectrail to enter our competition for being in with a chance to win a £100 Smyths voucher or £120 experience for up to 6 people at TimberVault.