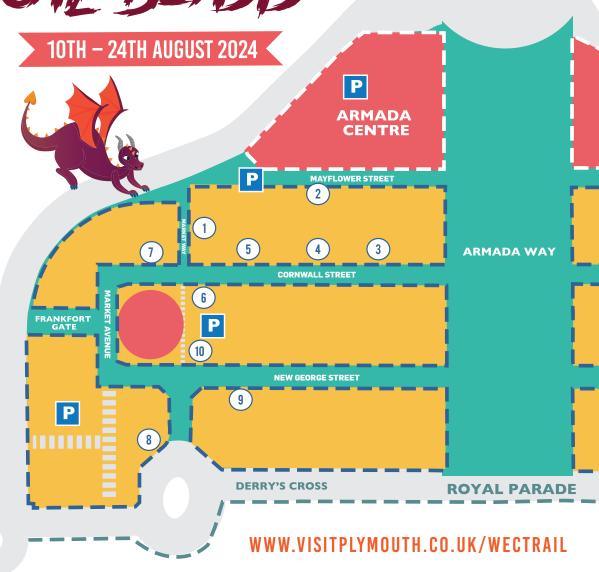

Follow the map to find the locations of **10 carnival and mythical beast characters on posters in shop windows**. Write down the 10 characters you find next to the numbers here and then take your completed form to Daamn Good Bakes – number 10 to collect your free sweets.

## Locations

| 1. Cobblers and Keys       |
|----------------------------|
| 2. Mama Rita's Kitchen     |
| 3. British Red Cross       |
| 4. Dia Beauty Studio       |
| 5. Nolly's Crafts & Gifts  |
| 6. Phoenix Wings Crystals  |
| 7. Coffee Time             |
| 8. TimberVault             |
| 9. Ryman                   |
| 10. Daamn Good Bakes       |
| Locations are approximate. |